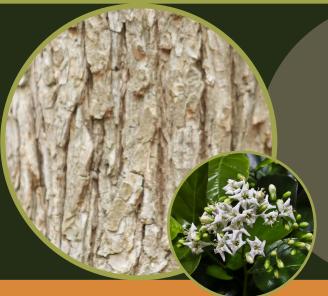

#### □ 1. ANACUA/ SANDPAPER

What do you see of me?

Describe my texture

What is my leaf shape?\_\_\_\_

Am I fruiting or flowering? $_{\scriptscriptstyle -}$ 