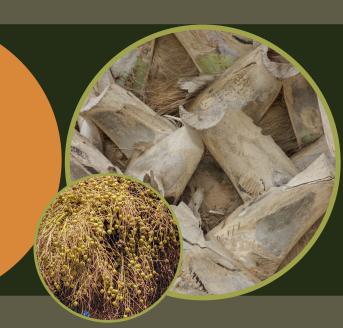

#### 4. SABAL PALM

What do you see of me?

Describe my texture \_\_\_\_\_

What is my leaf shape? \_\_\_

Am I fruiting or flowering?