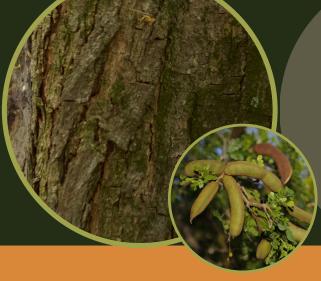

### ☐ 3. TEXAS EBONY

What do you see of me?

Describe my texture

What is my leaf shape? \_

Am I fruiting or flowering?