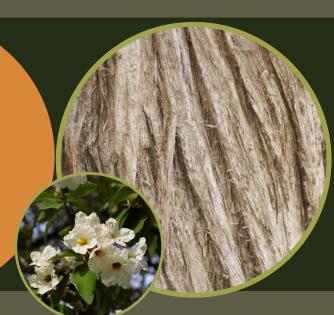

# 2. MEXICAN OLIVE

What do you see of me?

Describe my texture

What is my leaf shape? \_\_\_\_\_

Am I fruiting or flowering?